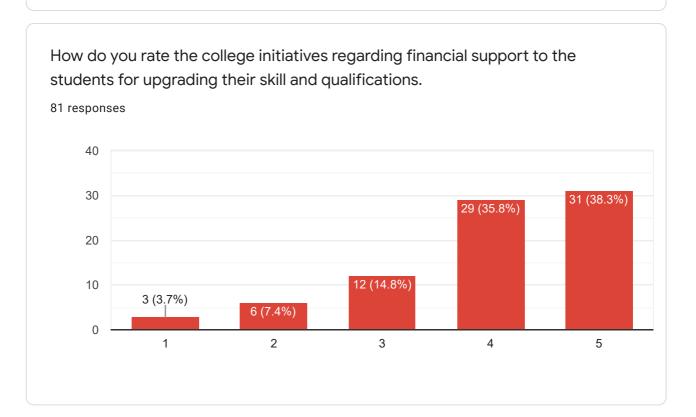

81 responses









We would like you to answer these questions as openly and freely as you can. Your responses will help us develop the MLSM college Sundernagar. These responses will be kept confidential.







Rate the infrastructure facilities (class room, reading room, toilets) in the college. 81 responses 40 30 31 (38.3%) 31 (38.3%) 20 12 (14.8%) 10 2 (2.5%) 5 (6.2%) 2 3 4 5













Rate the internet, wi-fi and computer facilities in the college during your tenure as a student.

81 responses

25 (30.9%)

10 11 (13.6%)

1 2 3 4 5











Good

| Alumni Feedback Form (2019-2020)                                                                                                                                                                  |  |
|---------------------------------------------------------------------------------------------------------------------------------------------------------------------------------------------------|--|
| Other suggestions . 26 responses                                                                                                                                                                  |  |
| No