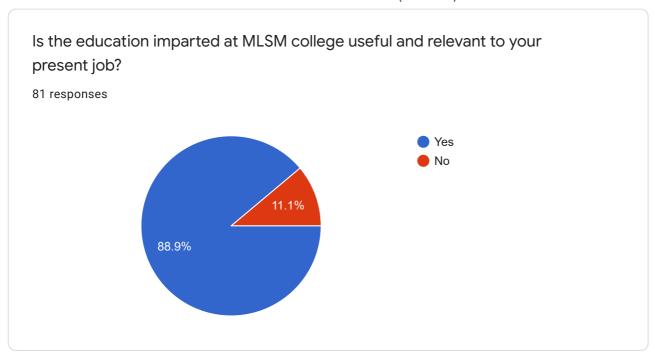

81 responses









We would like you to answer these questions as openly and freely as you can. Your responses will help us develop the MLSM college Sundernagar. These responses will be kept confidential.







Rate the infrastructure facilities (class room, reading room, toilets) in the college. 81 responses 40 30 31 (38.3%) 31 (38.3%) 20 12 (14.8%) 10 2 (2.5%) 5 (6.2%) 2 3 4 5













Rate the internet, wi-fi and computer facilities in the college during your tenure as a student.

81 responses

25 (30.9%)

10 11 (13.6%)

1 2 3 4 5











Good

| Alumni Feedback Form (2019-2020)                                                                                                                                                                  |  |
|---------------------------------------------------------------------------------------------------------------------------------------------------------------------------------------------------|--|
| Other suggestions . 26 responses                                                                                                                                                                  |  |
| No