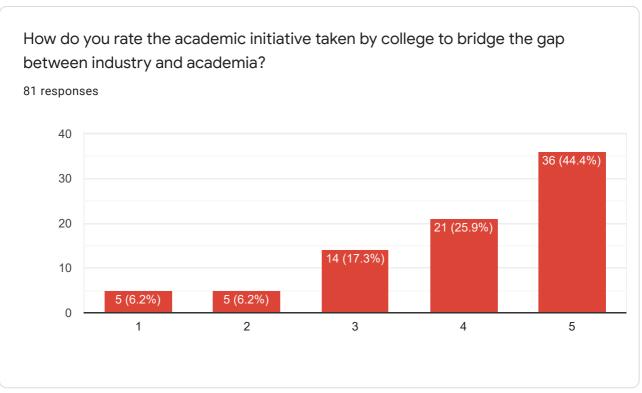

81 responses









We would like you to answer these questions as openly and freely as you can. Your responses will help us develop the MLSM college Sundernagar. These responses will be kept confidential.







Rate the infrastructure facilities (class room, reading room, toilets) in the college. 81 responses 40 30 31 (38.3%) 31 (38.3%) 20 12 (14.8%) 10 2 (2.5%) 5 (6.2%) 2 3 4 5













Rate the internet, wi-fi and computer facilities in the college during your tenure as a student.

81 responses

25 (30.9%)

10 11 (13.6%)

1 2 3 4 5











Good

| Alumni Feedback Form (2019-2020)                                                                                                                                                                  |  |
|---------------------------------------------------------------------------------------------------------------------------------------------------------------------------------------------------|--|
| Other suggestions . 26 responses