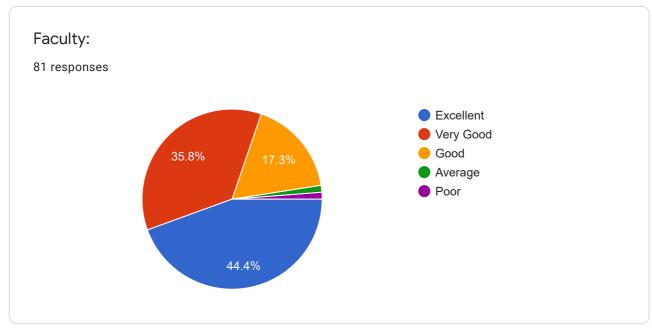

81 responses









We would like you to answer these questions as openly and freely as you can. Your responses will help us develop the MLSM college Sundernagar. These responses will be kept confidential.







Rate the infrastructure facilities (class room, reading room, toilets) in the college. 81 responses 40 30 31 (38.3%) 31 (38.3%) 20 12 (14.8%) 10 2 (2.5%) 5 (6.2%) 2 3 4 5













Rate the internet, wi-fi and computer facilities in the college during your tenure as a student.

81 responses

25 (30.9%)

10 11 (13.6%)

1 2 3 4 5











Good

| Alumni Feedback Form (2019-2020)                                                                                                                                                                  |  |
|---------------------------------------------------------------------------------------------------------------------------------------------------------------------------------------------------|--|
| Other suggestions . 26 responses                                                                                                                                                                  |  |
| No