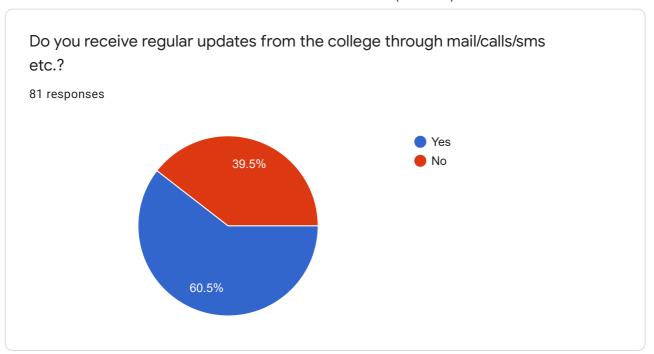

81 responses









We would like you to answer these questions as openly and freely as you can. Your responses will help us develop the MLSM college Sundernagar. These responses will be kept confidential.







Rate the infrastructure facilities (class room, reading room, toilets) in the college. 81 responses 40 30 31 (38.3%) 31 (38.3%) 20 12 (14.8%) 10 2 (2.5%) 5 (6.2%) 2 3 4 5













Rate the internet, wi-fi and computer facilities in the college during your tenure as a student.

81 responses

25 (30.9%)

10 11 (13.6%)

1 2 3 4 5











Good

| Alumni Feedback Form (2019-2020)                                                                                                                                                                  |  |
|---------------------------------------------------------------------------------------------------------------------------------------------------------------------------------------------------|--|
| Other suggestions . 26 responses                                                                                                                                                                  |  |
| No