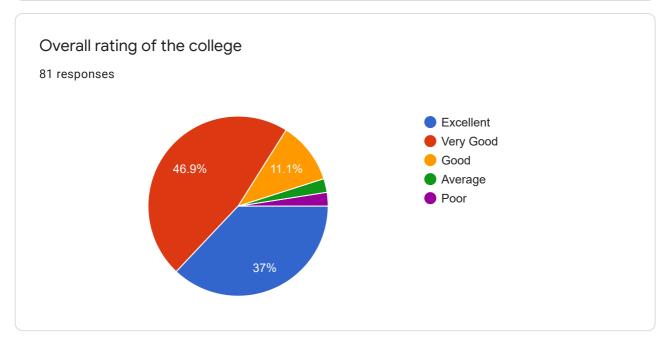

81 responses









We would like you to answer these questions as openly and freely as you can. Your responses will help us develop the MLSM college Sundernagar. These responses will be kept confidential.







Rate the infrastructure facilities (class room, reading room, toilets) in the college. 81 responses 40 30 31 (38.3%) 31 (38.3%) 20 12 (14.8%) 10 2 (2.5%) 5 (6.2%) 2 3 4 5













Rate the internet, wi-fi and computer facilities in the college during your tenure as a student.

81 responses

25 (30.9%)

10 11 (13.6%)

1 2 3 4 5











Good

| Alumni Feedback Form (2019-2020)                                                                                                                                                                  |  |
|---------------------------------------------------------------------------------------------------------------------------------------------------------------------------------------------------|--|
| Other suggestions . 26 responses                                                                                                                                                                  |  |
| No