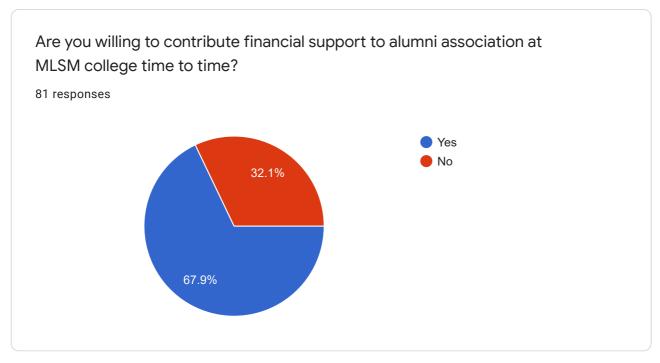

81 responses









We would like you to answer these questions as openly and freely as you can. Your responses will help us develop the MLSM college Sundernagar. These responses will be kept confidential.







Rate the infrastructure facilities (class room, reading room, toilets) in the college. 81 responses 40 30 31 (38.3%) 31 (38.3%) 20 12 (14.8%) 10 2 (2.5%) 5 (6.2%) 2 3 4 5













Rate the internet, wi-fi and computer facilities in the college during your tenure as a student.

81 responses

25 (30.9%)

10 11 (13.6%)

1 2 3 4 5











Good

| Alumni Feedback Form (2019-2020)                                                                                                                                                                  |  |
|---------------------------------------------------------------------------------------------------------------------------------------------------------------------------------------------------|--|
| Other suggestions . 26 responses                                                                                                                                                                  |  |
| No