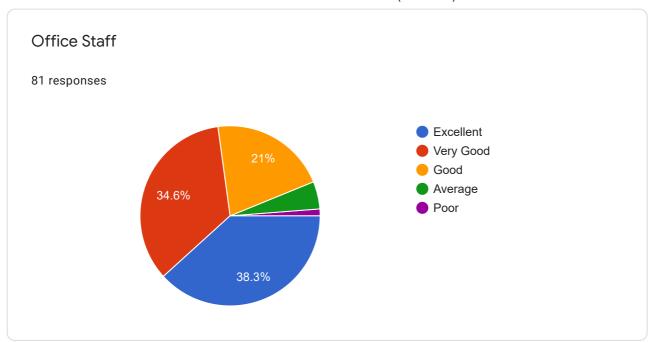

81 responses









We would like you to answer these questions as openly and freely as you can. Your responses will help us develop the MLSM college Sundernagar. These responses will be kept confidential.







Rate the infrastructure facilities (class room, reading room, toilets) in the college. 81 responses 40 30 31 (38.3%) 31 (38.3%) 20 12 (14.8%) 10 2 (2.5%) 5 (6.2%) 2 3 4 5













Rate the internet, wi-fi and computer facilities in the college during your tenure as a student.

81 responses

25 (30.9%)

10 11 (13.6%)

1 2 3 4 5











Good

| Alumni Feedback Form (2019-2020)                                                                                                                                                                  |  |
|---------------------------------------------------------------------------------------------------------------------------------------------------------------------------------------------------|--|
| Other suggestions . 26 responses                                                                                                                                                                  |  |
| No