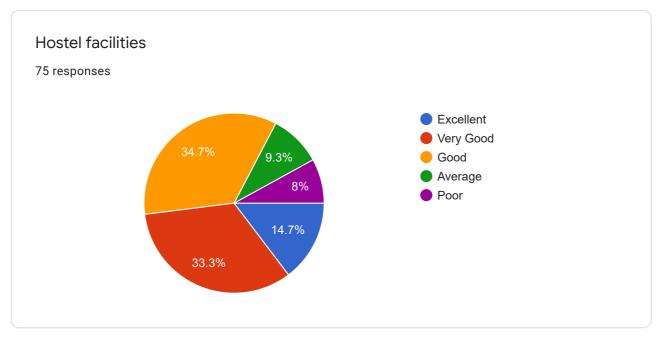

81 responses









We would like you to answer these questions as openly and freely as you can. Your responses will help us develop the MLSM college Sundernagar. These responses will be kept confidential.







Rate the infrastructure facilities (class room, reading room, toilets) in the college. 81 responses 40 30 31 (38.3%) 31 (38.3%) 20 12 (14.8%) 10 2 (2.5%) 5 (6.2%) 2 3 4 5













Rate the internet, wi-fi and computer facilities in the college during your tenure as a student.

81 responses

25 (30.9%)

10 11 (13.6%)

1 2 3 4 5











Good

| Alumni Feedback Form (2019-2020)                                                                                                                                                                  |  |
|---------------------------------------------------------------------------------------------------------------------------------------------------------------------------------------------------|--|
| Other suggestions . 26 responses                                                                                                                                                                  |  |
| No