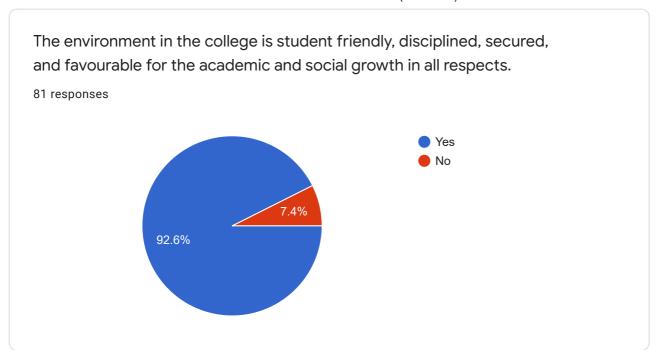

81 responses









We would like you to answer these questions as openly and freely as you can. Your responses will help us develop the MLSM college Sundernagar. These responses will be kept confidential.







Rate the infrastructure facilities (class room, reading room, toilets) in the college. 81 responses 40 30 31 (38.3%) 31 (38.3%) 20 12 (14.8%) 10 2 (2.5%) 5 (6.2%) 2 3 4 5













Rate the internet, wi-fi and computer facilities in the college during your tenure as a student.

81 responses

25 (30.9%)

10 11 (13.6%)

1 2 3 4 5











Good

| Alumni Feedback Form (2019-2020)                                                                                                                                                                  |  |
|---------------------------------------------------------------------------------------------------------------------------------------------------------------------------------------------------|--|
| Other suggestions . 26 responses                                                                                                                                                                  |  |
| No