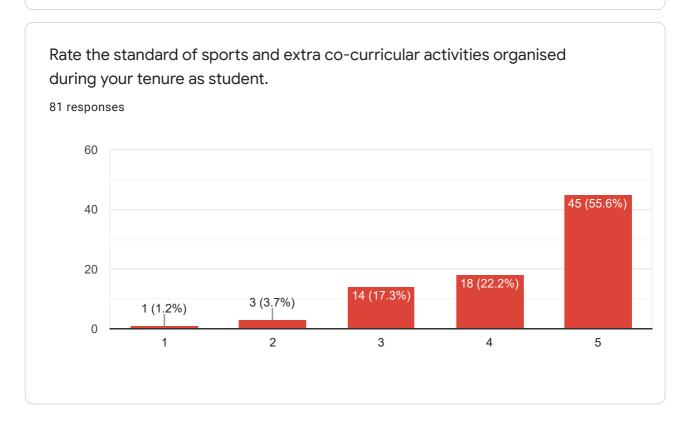

81 responses









We would like you to answer these questions as openly and freely as you can. Your responses will help us develop the MLSM college Sundernagar. These responses will be kept confidential.







Rate the infrastructure facilities (class room, reading room, toilets) in the college. 81 responses 40 30 31 (38.3%) 31 (38.3%) 20 12 (14.8%) 10 2 (2.5%) 5 (6.2%) 2 3 4 5













Rate the internet, wi-fi and computer facilities in the college during your tenure as a student.

81 responses

25 (30.9%)

10 11 (13.6%)

1 2 3 4 5











Good

| Alumni Feedback Form (2019-2020)                                                                                                                                                                  |  |
|---------------------------------------------------------------------------------------------------------------------------------------------------------------------------------------------------|--|
| Other suggestions . 26 responses                                                                                                                                                                  |  |
| No