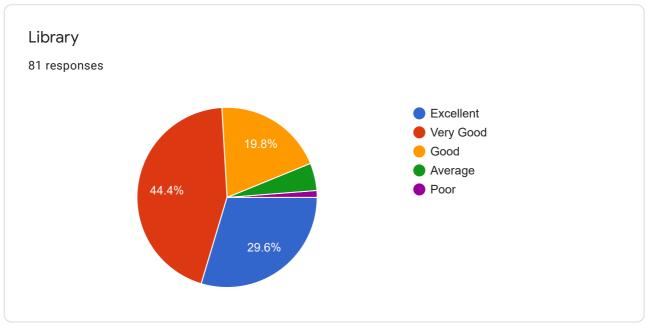

81 responses









We would like you to answer these questions as openly and freely as you can. Your responses will help us develop the MLSM college Sundernagar. These responses will be kept confidential.







Rate the infrastructure facilities (class room, reading room, toilets) in the college. 81 responses 40 30 31 (38.3%) 31 (38.3%) 20 12 (14.8%) 10 2 (2.5%) 5 (6.2%) 2 3 4 5













Rate the internet, wi-fi and computer facilities in the college during your tenure as a student.

81 responses

25 (30.9%)

10 11 (13.6%)

1 2 3 4 5











Good

| Alumni Feedback Form (2019-2020)                                                                                                                                                                  |  |
|---------------------------------------------------------------------------------------------------------------------------------------------------------------------------------------------------|--|
| Other suggestions . 26 responses                                                                                                                                                                  |  |
| No