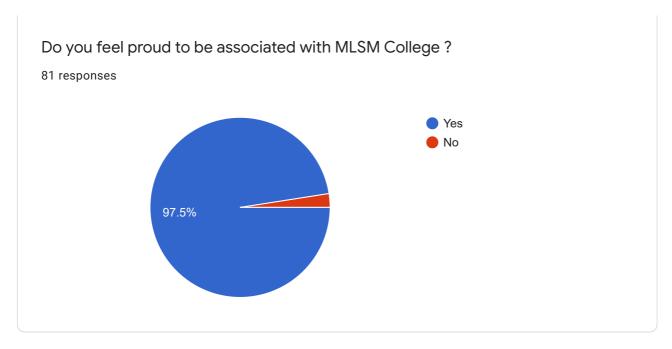

81 responses









We would like you to answer these questions as openly and freely as you can. Your responses will help us develop the MLSM college Sundernagar. These responses will be kept confidential.







Rate the infrastructure facilities (class room, reading room, toilets) in the college. 81 responses 40 30 31 (38.3%) 31 (38.3%) 20 12 (14.8%) 10 2 (2.5%) 5 (6.2%) 2 3 4 5













Rate the internet, wi-fi and computer facilities in the college during your tenure as a student.

81 responses

25 (30.9%)

10 11 (13.6%)

1 2 3 4 5











Good

| Alumni Feedback Form (2019-2020)                                                                                                                                                                  |  |
|---------------------------------------------------------------------------------------------------------------------------------------------------------------------------------------------------|--|
| Other suggestions . 26 responses