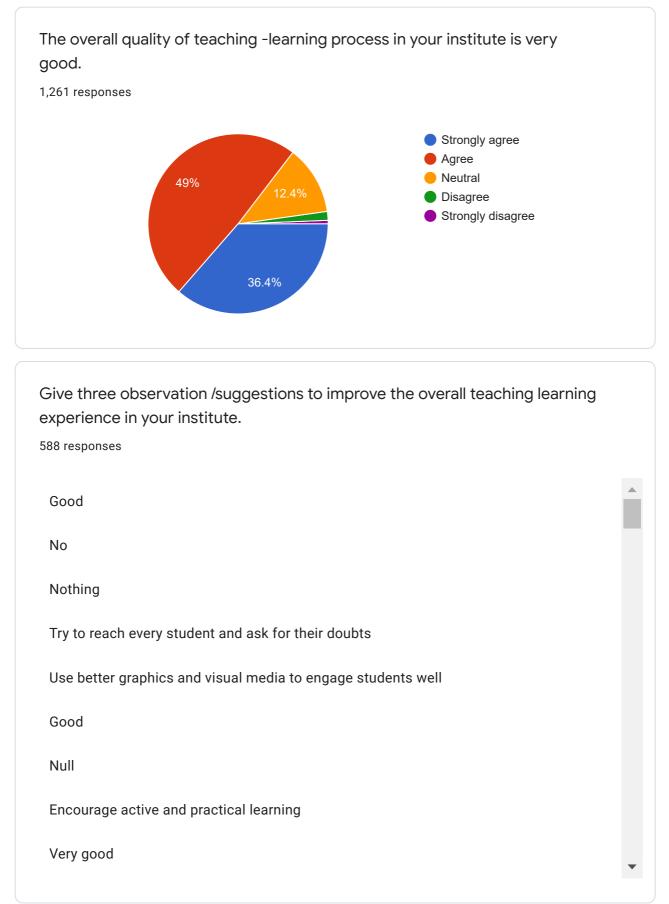

## 'MLSM College Student Satisfaction Survey (2019- 2020'

millom vonege vennene variation varieg









All Question Should be compulsorily attempted.







Fairness in the internal evaluation process by the teachers.







The teaching and mentoring process in your institution facilitates you in cognitive, social and emotional growth.







Slightly
Unable to



53%









| 465 responses                                        |   |
|------------------------------------------------------|---|
| Good                                                 | • |
| Nothing                                              |   |
| No                                                   |   |
| Try to reach every student and ask for their doubts  |   |
| Null                                                 |   |
| Try to reach every student and ask for their doubts. |   |
| Excellent                                            |   |
| Try to reach every student and ask for their doubts  |   |
| Excellent                                            | • |
|                                                      |   |

| 431 responses                        |   |
|-------------------