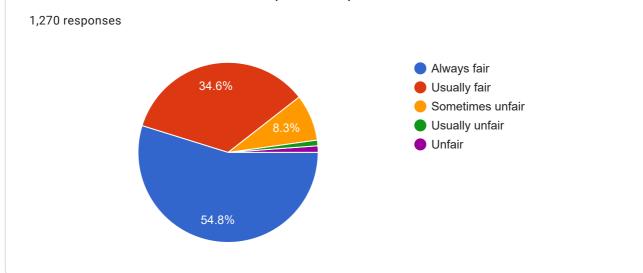

## 'MLSM College Student Satisfaction Survey (2019- 2020'

millom vonege vennene variation varieg

All Question Should be compulsorily attempted.

Fairness in the internal evaluation process by the teachers.