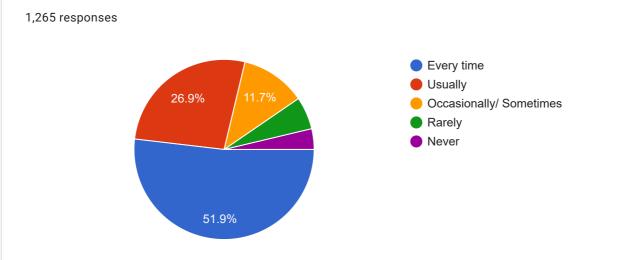

## 'MLSM College Student Satisfaction Survey (2019- 2020'

millom vonege vennene variation varieg









All Question Should be compulsorily attempted.







Fairness in the internal evaluation process by the teachers.







The teaching and mentoring process in your institution facilitates you in cognitive, social and emotional growth.







Slightly
Unable to



53%









| 465 responses                                        |   |
|------------------------------------------------------|---|
| Good                                                 | • |
| Nothing                                              |   |
| No                                                   |   |
| Try to reach every student and ask for their doubts  |   |
| Null                                                 |   |
| Try to reach every student and ask for their doubts. |   |
| Excellent                                            |   |
| Try to reach every student and ask for their doubts  |   |
| Excellent                                            | • |
|                                                      |   |

| 431 responses                        |   |
|-------------