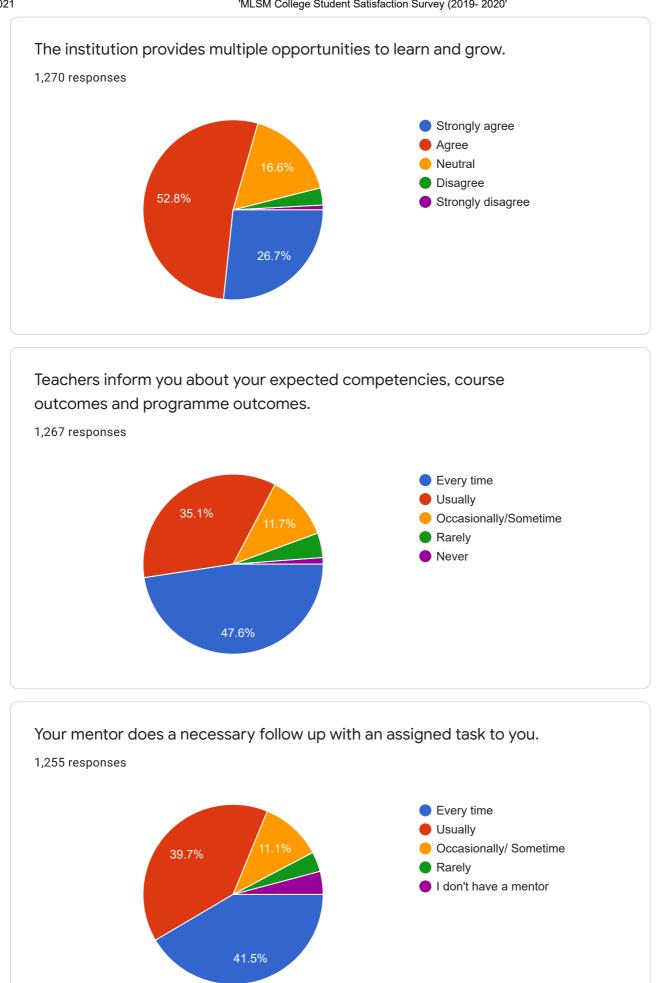

## 'MLSM College Student Satisfaction Survey (2019- 2020'

millom vonege vennene variation varieg

All Question Should be compulsorily attempted.

Fairness in the internal evaluation process by the teachers.