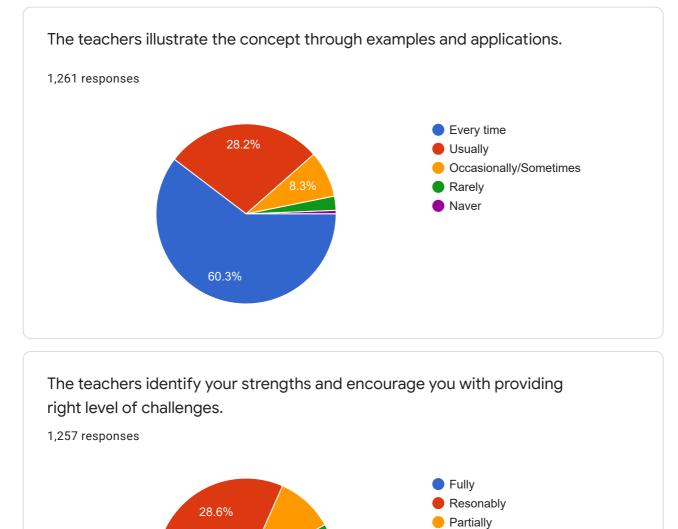

## 'MLSM College Student Satisfaction Survey (2019- 2020'

millom vonege vennene variation varieg

All Question Should be compulsorily attempted.

Fairness in the internal evaluation process by the teachers.