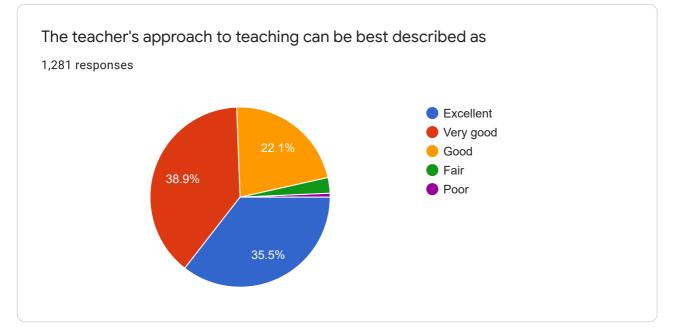

## 'MLSM College Student Satisfaction Survey (2019- 2020'

millom vonege vennene variation varieg

All Question Should be compulsorily attempted.

Fairness in the internal evaluation process by the teachers.