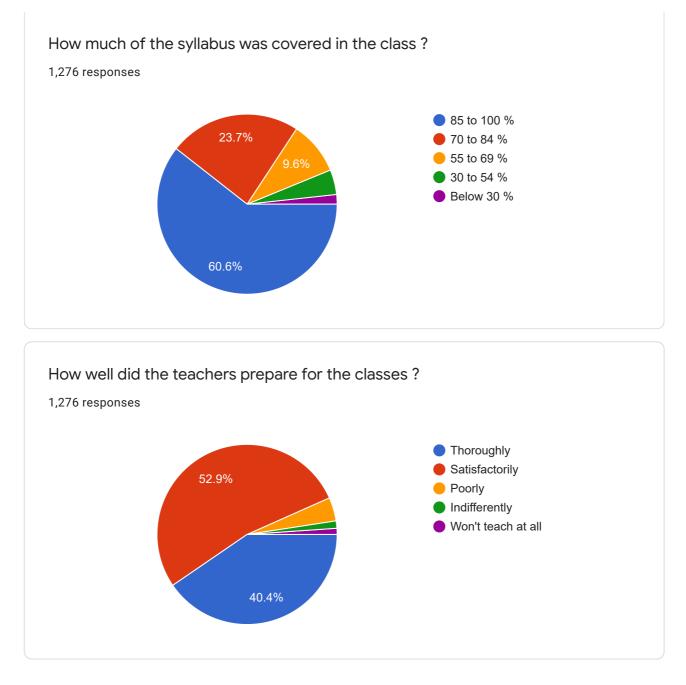

## 'MLSM College Student Satisfaction Survey (2019- 2020'

millom vonege vennene variation varieg

All Question Should be compulsorily attempted.

Fairness in the internal evaluation process by the teachers.