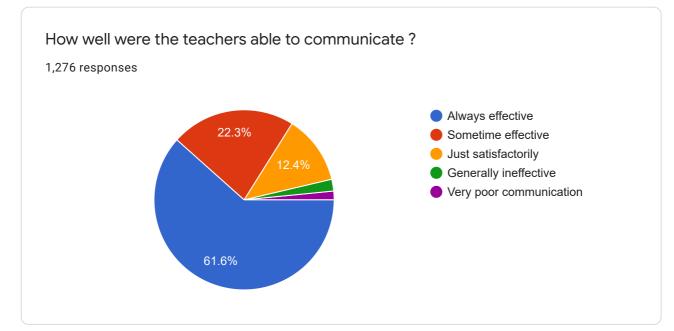

## 'MLSM College Student Satisfaction Survey (2019- 2020'

millom vonege vennene variation varieg

All Question Should be compulsorily attempted.

Fairness in the internal evaluation process by the teachers.