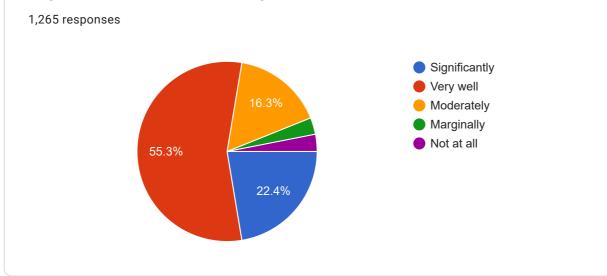

The teaching and mentoring process in your institution facilitates you in cognitive, social and emotional growth.

Slightly
Unable to

53%

| 465 responses                                        |   |
|------------------------------------------------------|---|
| Good                                                 | • |
| Nothing                                              |   |
| No                                                   |   |
| Try to reach every student and ask for their doubts  |   |
| Null                                                 |   |
| Try to reach every student and ask for their doubts. |   |
| Excellent                                            |   |
| Try to reach every student and ask for their doubts  |   |
| Excellent                                            | • |
|                                                      |   |