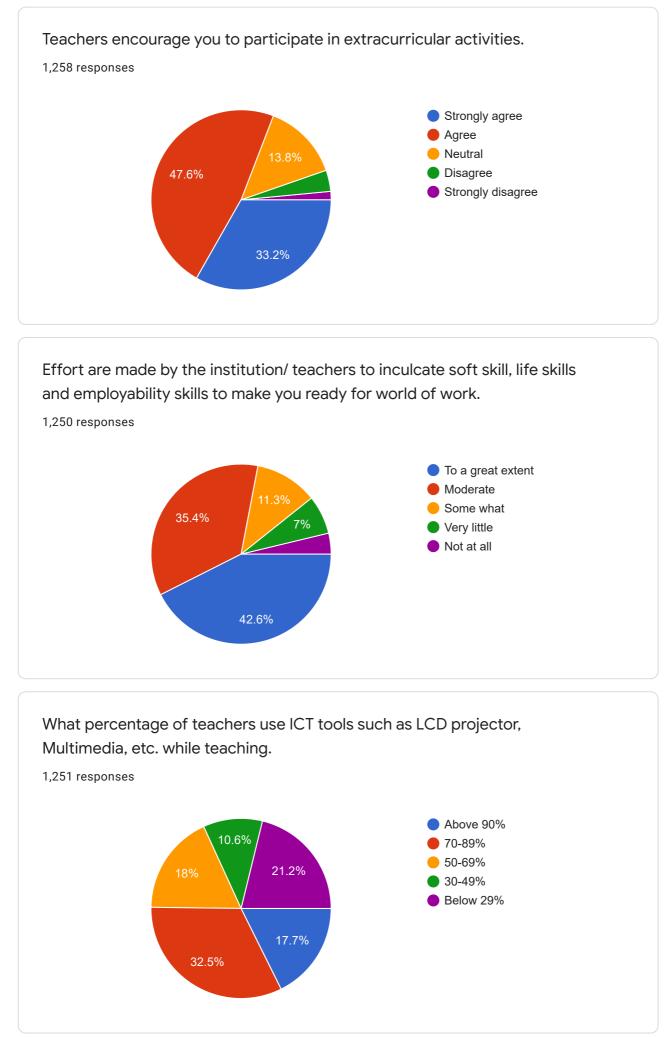

## 'MLSM College Student Satisfaction Survey (2019- 2020'

millom vonege vennene variation varieg









All Question Should be compulsorily attempted.







Fairness in the internal evaluation process by the teachers.







The teaching and mentoring process in your institution facilitates you in cognitive, social and emotional growth.







Slightly
Unable to



53%









| 465 responses                                        |   |
|------------------------------------------------------|---|
| Good                                                 | • |
| Nothing                                              |   |
| No                                                   |   |
| Try to reach every student and ask for their doubts  |   |
| Null                                                 |   |
| Try to reach every student and ask for their doubts. |   |
| Excellent                                            |   |
| Try to reach every student and ask for their doubts  |   |
| Excellent                                            | • |
|                                                      |   |

| 431 responses                        |   |
|-----------------