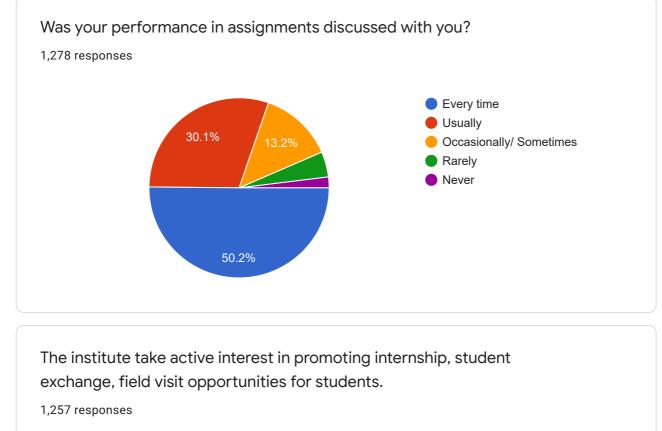

## 'MLSM College Student Satisfaction Survey (2019- 2020'

millom vonege vennene variation varieg

All Question Should be compulsorily attempted.

Fairness in the internal evaluation process by the teachers.