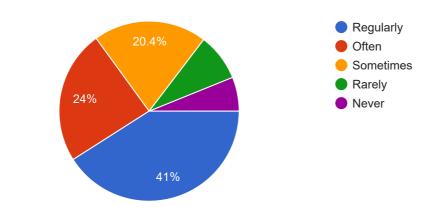

## 'MLSM College Student Satisfaction Survey (2019- 2020'

millom vonege vennene variation varieg

All Question Should be compulsorily attempted.

Fairness in the internal evaluation process by the teachers.