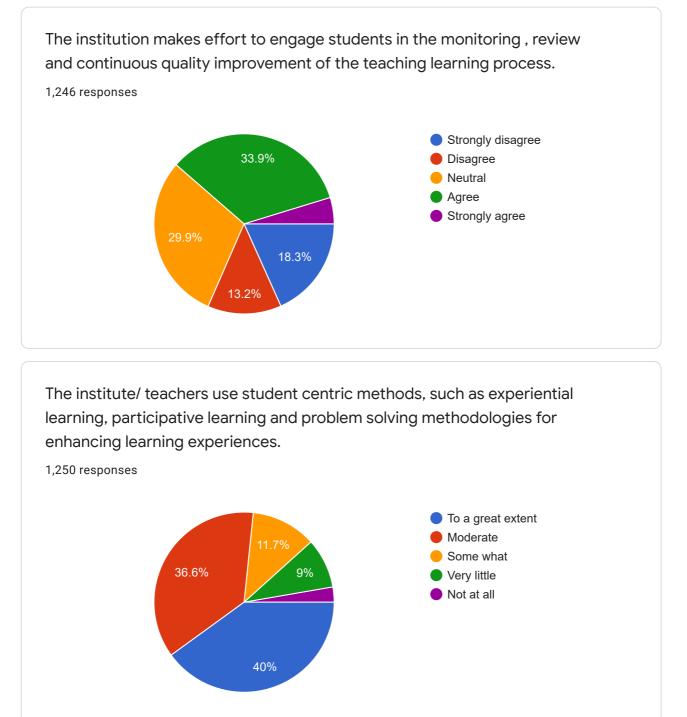

## 'MLSM College Student Satisfaction Survey (2019- 2020'

millom vonege vennene variation varieg









All Question Should be compulsorily attempted.







Fairness in the internal evaluation process by the teachers.







The teaching and mentoring process in your institution facilitates you in cognitive, social and emotional growth.







Slightly
Unable to



53%









| 465 responses                                        |   |
|------------------------------------------------------|---|
| Good                                                 | • |
| Nothing                                              |   |
| No                                                   |   |
| Try to reach every student and ask for their doubts  |   |
| Null                                                 |   |
| Try to reach every student and ask for their doubts. |   |
| Excellent                                            |   |
| Try to reach every student and ask for their doubts  |   |
| Excellent                                            | • |
|                                                      |   |

| 431 responses                        |   |
|---------------